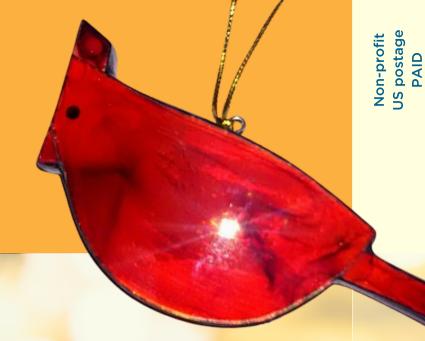

### **The Ornaments**

D. Blown Glass Cardinal - \$40

Made by Ten Thousand Villages

(Approx. Ht. 2"; W. 5")

E. Wooden Dancing Angel - \$22 (Handmade - Approx. Ht. 3"; W. 3")