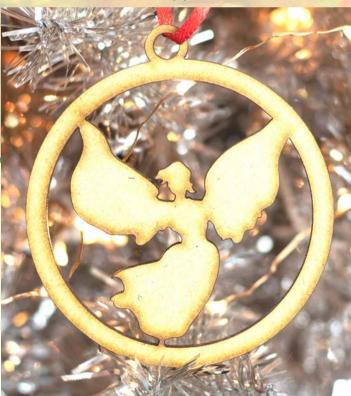

### **The Ornaments**

D. Blown Glass Cardinal - \$40

Made by Ten Thousand Villages

(Approx. Ht. 2"; W. 5")

E. Wooden Dancing Angel - \$22 (Handmade - Approx. Ht. 3"; W. 3")