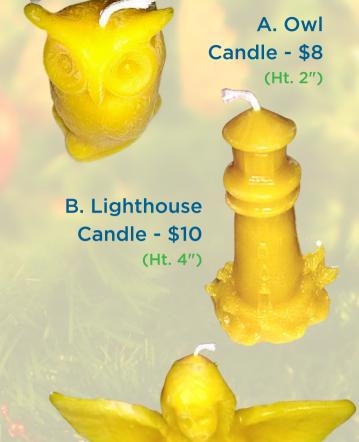

## 2020 Candle & Ornament Order Form

| <b>Quantity</b> | Item                               | Cost       |
|-----------------|------------------------------------|------------|
|                 | A. Owl Candle - \$8  B. Lighthouse |            |
|                 |                                    |            |
|                 | Candle                             | - \$10     |
|                 | C. Angel                           |            |
|                 | Candle                             | - \$12     |
| LA STATE        | D. Cardinal                        |            |
|                 | Ornamen                            | t - \$40   |
|                 | E. Angel                           |            |
|                 | Ornamen                            | t - \$22   |
| **For Items D 8 | k E. we can write                  | e the name |

C. Angel Candle - \$12 (Ht. 4")

# The Candles

These beautiful candles are made by hand by one of our very own amazing Volunteers from 100% beeswax contributed by Kutik's Honey Farm of Norwich!